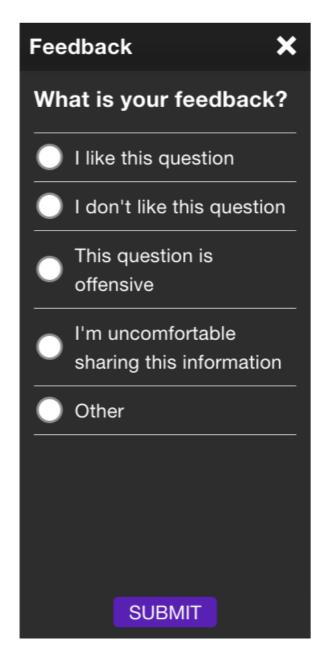

The feedback menu is shown next. It asks the respondent, "What is your feedback?"

The answer choices are:

- I like this question
- I don't like this question
- This question is offensive
- I'm uncomfortable sharing this information
- Other

If a respondent provides feedback on a question, the feedback is reported to our media partner team.

If the respondent chooses "This question is offensive," the question is automatically unpinned.