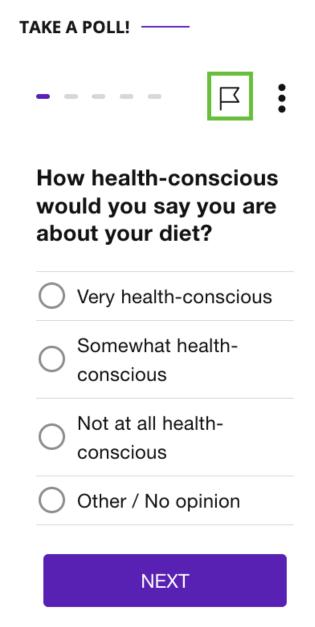

## Feedback menu

07/22/2025 10:40 am EDT

The feedback menu in the poll unit allows respondents to express their opinions on our poll questions.

If a respondent wishes to leave feedback for a question, they use the flag icon (outlined in green below).