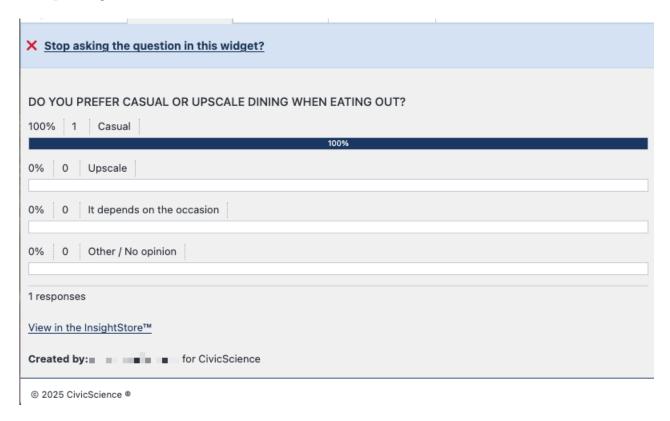

## **Current question**

02/14/2025 12:09 pm EST

The Current Question tab displays the responses (if there are any) to the current question from this target. If a current question is pinned to this instance of the poll unit, the tool asks if the user wishes to stop asking it in this instance.

The *View in the InsightStore*<sup>TM</sup> link near the bottom will take you to the question's details page. Filters for the current target and your account will be applied automatically. As you can see, the responses should match those shown in the pull unit admin tool. If you want to see all responses, clear those filters.