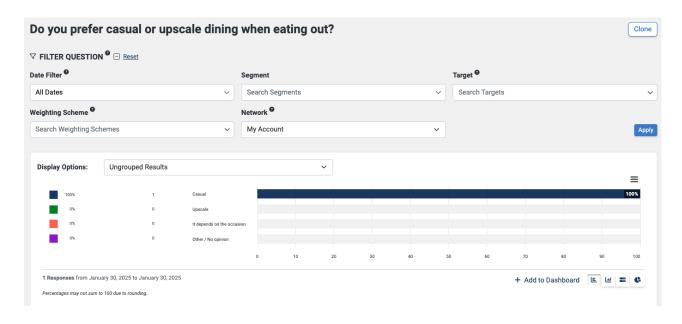

The *View in the InsightStore*<sup>TM</sup> link near the bottom will take you to the question's details page. Filters for the current target and your account will be applied automatically. As you can see, the responses should match those shown in the pull unit admin tool. If you want to see all responses, clear those filters.