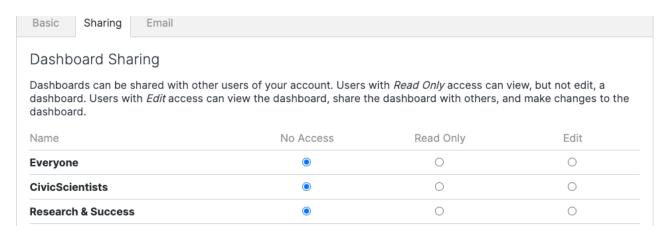

To share the dashboard, select the *Sharing* tab and either Read Only or Edit for each group or individual you wish to grant access to.

On the *Email* tab, you can choose to have the dashboard emailed to you or to any member of your organization once or on a regular basis.