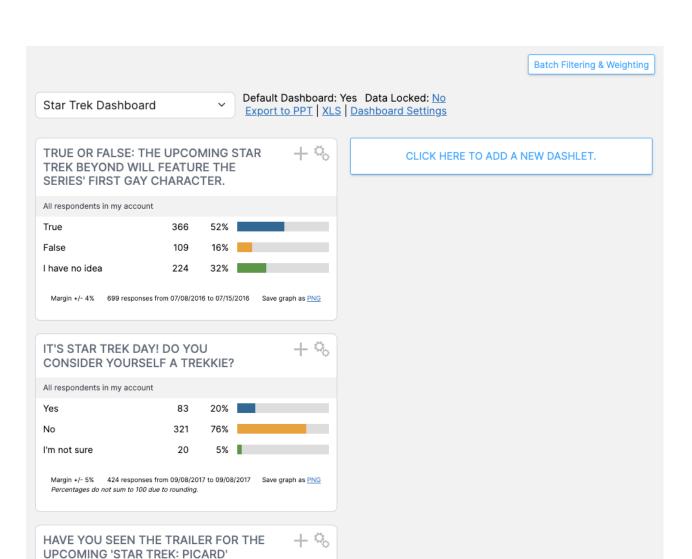

You'll see this message after the question is added:

These same steps can be used for multiscore reports and scorecards.

When you return to your dashboard, you will find all the data elements you added are there.