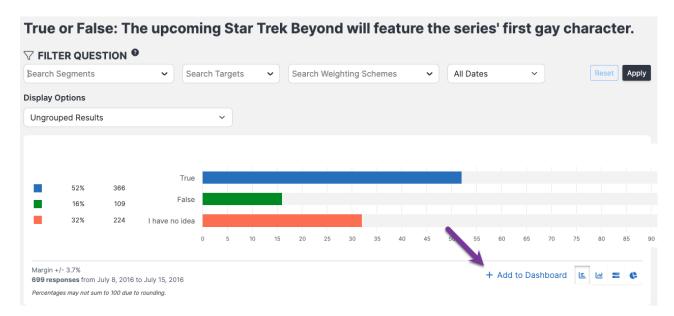

Below any question result on an InsightStore question page, you'll find an *Add to Dashboard* option (see the purple arrow in the image below).

Select + *Add to Dashboard* and scroll down to the dashboard to which you wish to add the question. Click on the name of that dashboard.