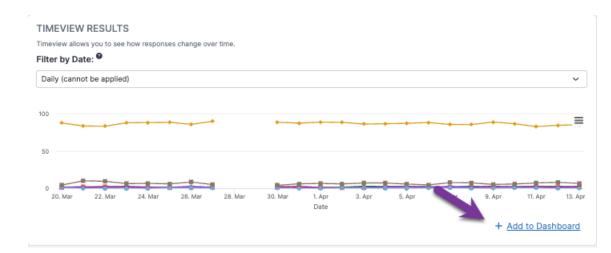

# Adding a MultiTimeview report to a dashboard

04/01/2025 4:42 pm EDT

On the lower right corner of the *Timeview Results* tab, there's a link labeled *Add to Dashboard* (purple arrow).

#### Clicking on that link will bring up this modal:

| Select a dashboard | _ |
|--------------------|---|

Select the desired dashboard from the dropdown list, then click *Submit*. You may also create a new dashboard and add the report to it.